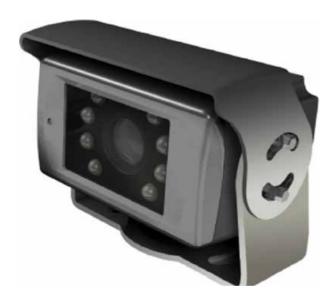

# WATERPROOF ALUMINIUM DIECASTED LOW ILLUMINATION COLOR CCD CAMERA Mode

Model No. 70CT

#### 1. Features & Installation

Attach the supplied mounting bracket to vehicle. Adjust the angle of the camera and fasten the screws firmly.

4EA

# 2. Specifications

| IMAGE SENSOR            | 1/3" Sony Super HAD Color CCD (Compatible with Sharp CCD)                    |
|-------------------------|------------------------------------------------------------------------------|
| EFFECTIVE PIXELS        | NTSC : 270,000 Pixels / PAL : 320,000 Pixels                                 |
| RESOLUTION              | 380 TV Lines                                                                 |
| SYNCHRONIZING SYSTEM    | Internal                                                                     |
| VIDEO OUTPUT            | 75 Ohms ,1.0Vp-p Composite.                                                  |
| AUDIO INPUT             | High Sensitive C-Microphone                                                  |
| S/N RATIO               | More than 48dB                                                               |
| MIN.ILLUMINATION        | 0 Lux at F2.0 / f =2.45mm (LED ON)                                           |
| POWER SOURCE            | DC 12V / Max. 150mA (LED ON)                                                 |
| OPERATING VOLTAGE RANGE | DV 8V ~ 15V                                                                  |
| FIELD OF VIEW           | 150°                                                                         |
| FIELD OF VIEW / OPTION  | 120° 130°                                                                    |
| OPERATING TEMPERATURE   | -22°F ~ 140°F (-30°C ~ +60°C)<br>-58°F ~ 140°F (-50°C ~ +60°C) With Heater   |
| DIMENSION               | 70(W) X 42(H) X55(D) mm<br>2.76(W) X 1.65(H) X 2.17(D) inch                  |
| WEIGHT                  | APPROX. 0.3 KG                                                               |
| ACCESSORIES             | 65ft (20M) Waterproof cable<br>Sun Shield<br>Mounting Bracket and Screw Kits |
| BEST NIGHT VIEW FEATURE | 20 degrees visible IR LED X 8ea                                              |
|                         |                                                                              |