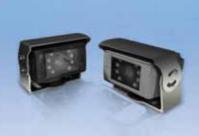

# **37 EY** 70CT Rear View Camera

### 1/3" Color Rear View Camera with IR LEDs

## AWT70CT Key Features

- + 1/3" Sony Super HAD CCD Sensor (Compatible with Sharp CCD)
- + 380TV Lines (270,000 / 320,000Pixels) / 0 Lux at F2.0 (LED ON)
- + Mirror & Normal Image Views
- + IR LEDs for Day & Night Views
- + Automatic LED on /off
- + Auto iris lens
- + Audio Available
- + 100% Complete Waterproof design (IP68)
- + Vandalproof, Rustproof, Waterproof aluminium diecast housing
- + Vibration resistant (10G)
- + Mounting to Rear of the vehicle
- + Wide View Angle (150°)
- + Lens Exchangeable
- + Heater System built-in
- + Sun Shield Available