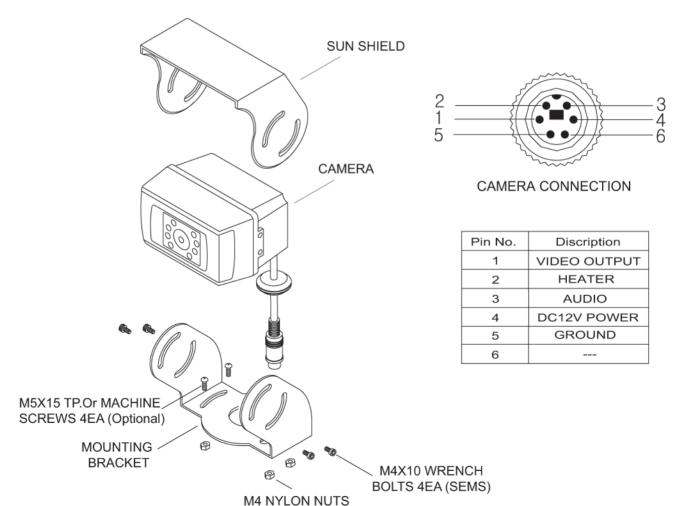

#### 1. Features & Installation

Attach the supplied mounting bracket to vehicle. Adjust the angle of the camera and fasten the screws firmly.

4EA

# 2. Specifications

| IMAGE SENSOR            | 1/3" Sony Super HAD Color CCD (Compatible with Sharp CCD)                    |
|-------------------------|------------------------------------------------------------------------------|
| EFFECTIVE PIXELS        | NTSC : 270,000 Pixels / PAL : 320,000 Pixels                                 |
| RESOLUTION              | 380 TV Lines                                                                 |
| SYNCHRONIZING SYSTEM    | Internal                                                                     |
| VIDEO OUTPUT            | 75 Ohms ,1.0Vp-p Composite.                                                  |
| AUDIO INPUT             | High Sensitive C-Microphone                                                  |
| S/N RATIO               | More than 48dB                                                               |
| MIN.ILLUMINATION        | 0 Lux at F2.0 / f =2.45mm (LED ON)                                           |
| POWER SOURCE            | DC 12V / Max. 150mA (LED ON)                                                 |
| OPERATING VOLTAGE RANGE | DV 8V ~ 15V                                                                  |
| FIELD OF VIEW           | 150°                                                                         |
| FIELD OF VIEW / OPTION  | 120° 130°                                                                    |
| OPERATING TEMPERATURE   | -22°F ~ 140°F (-30°C ~ +60°C)<br>-58°F ~ 140°F (-50°C ~ +60°C) With Heater   |
| DIMENSION               | 70(W) X 42(H) X55(D) mm<br>2.76(W) X 1.65(H) X 2.17(D) inch                  |
| WEIGHT                  | APPROX. 0.3 KG                                                               |
| ACCESSORIES             | 65ft (20M) Waterproof cable<br>Sun Shield<br>Mounting Bracket and Screw Kits |
| BEST NIGHT VIEW FEATURE | 20 degrees visible IR LED X 8ea                                              |
|                         |                                                                              |