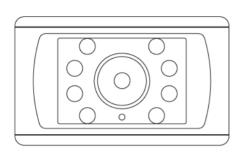

## AWT70CT Key Features

- + 1/3" Sony Super HAD CCD Sensor (Compatible with Sharp CCD)
- + 380TV Lines (270,000 / 320,000Pixels) / 0 Lux at F2.0 (LED ON)
- + Mirror & Normal Image Views
- + IR LEDs for Day & Night Views
- + Automatic LED on /off
- + Auto iris lens
- + Audio Available
- + 100% Complete Waterproof design (IP68)
- + Vandalproof, Rustproof, Waterproof aluminium diecast housing
- + Vibration resistant (10G)
- + Mounting to Rear of the vehicle
- + Wide View Angle (150°)
- + Lens Exchangeable
- + Heater System built-in
- + Sun Shield Available

# WATERPROOF ALUMINIUM DIECASTED LOW ILLUMINATION COLOR CCD CAMERA Mode

Model No. 70CT