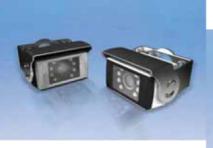

# **37 EY** 70CT Rear View Camera

### 1/3" Color Rear View Camera with IR LEDs

## AWT70CT Key Features

- + 1/3" Sony Super HAD CCD Sensor (Compatible with Sharp CCD)
- + 380TV Lines (270,000 / 320,000Pixels) / 0 Lux at F2.0 (LED ON)
- + Mirror & Normal Image Views
- + IR LEDs for Day & Night Views
- + Automatic LED on /off
- + Auto iris lens
- + Audio Available
- + 100% Complete Waterproof design (IP68)
- + Vandalproof, Rustproof, Waterproof aluminium diecast housing
- + Vibration resistant (10G)
- + Mounting to Rear of the vehicle
- + Wide View Angle (150°)
- + Lens Exchangeable
- + Heater System built-in
- + Sun Shield Available