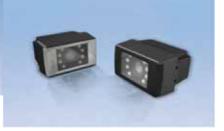

# **37 EY** 70CT Rear View Camera

### 1/3" Color Rear View Camera with IR LEDs

## AWT70CT Key Features

- + 1/3" Sony Super HAD CCD Sensor (Compatible with Sharp CCD)
- + 380TV Lines (270,000 / 320,000Pixels) / 0 Lux at F2.0 (LED ON)
- + Mirror & Normal Image Views
- + IR LEDs for Day & Night Views
- + Automatic LED on /off
- + Auto iris lens
- + Audio Available
- + 100% Complete Waterproof design (IP68)
- + Vandalproof, Rustproof, Waterproof aluminium diecast housing
- + Vibration resistant (10G)
- + Mounting to Rear of the vehicle
- + Wide View Angle (150°)
- + Lens Exchangeable
- + Heater System built-in
- + Sun Shield Available